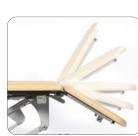

## product information

Fully powered height adjustment 45-96cm

Fully powered multi-position head section +70° / -35°

Fully powered multi-position foot section +70°/-35°

Maximum user weight (35st.)

Retractable positioning castors

2 & 3 Section Fully Powered Electric Couches

Fully powered height adjustment

Fully powered head section

Fully powered foot section

Fusion Classic Plus+ 3 Section Electric Couch with powered height, head & foot section (Shown with optional accessories)