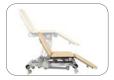

The new Fusion Classic Plus+ extends our already popular Fusion range, providing enhanced user functionality and easier patient positioning through its fully powered height, head and foot sections. Fusion Classic Plus+ is simply, strong, stable, aesthetically pleasing and easy to clean.

2 & 3 Section Fully Powered Electric Couches

Fully powered height adjustment

Fully powered head section

Fully powered foot section

Fusion Classic Plus+ 3 Section Electric Couch with powered height, head & foot section (Shown with optional accessories)

Code: Sun-FVHC+2E

Fusion Classic Plus+ 2 Section Electric Couch with powered height & head section