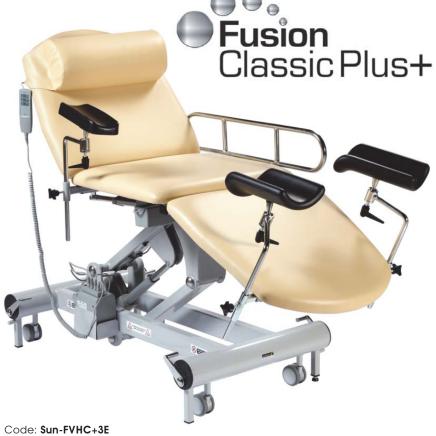

The new Fusion Classic Plus+ extends our already popular Fusion range, providing enhanced user functionality and easier patient positioning through its fully powered height, head and foot sections. Fusion Classic Plus+ is simply, strong, stable, aesthetically pleasing and easy to clean.

2 & 3 Section Fully Powered Electric Couches

Fully powered height adjustment

Fully powered head section

Fully powered foot section

Fusion Classic Plus+ 3 Section Electric Couch with powered height, head & foot section (Shown with optional accessories)