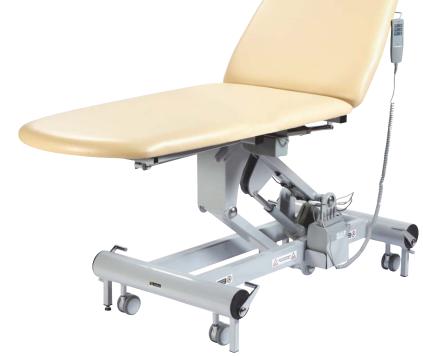

Code: Sun-FVHC+2E

Fusion Classic Plus+ 2 Section Electric Couch with powered height & head section