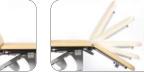

## product information

Fully powered height adjustment 45-96cm

Fully powered multi-position head section +70° / -35°

Fully powered multi-position foot section +70°/-35°

Maximum user weight (35st.)

Retractable positioning castors

2 & 3 Section Fully Powered Electric Couches

Fully powered height adjustment

Fully powered head section

Fully powered foot section

Fusion Classic Plus+ 3 Section Electric Couch with powered height, head & foot section (Shown with optional accessories)