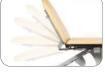

## product information

Fully powered height adjustment 45-96cm

Fully powered multi-position head section +70° / -35°

Fully powered multi-position foot section +70°/-35°

Maximum user weight (35st.)

Retractable positioning castors

2 & 3 Section Fully Powered Electric Couches

Fully powered height adjustment

Fully powered head section

Fully powered foot section

Fusion Classic Plus+ 3 Section Electric Couch with powered height, head & foot section (Shown with optional accessories)