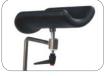

Sun-CHP1 Head Pillow

Sun-FVHC/CBH1\* Breathing Hole

Folding Side Rails (pair)

Sun-FVHC/CSR

Sun-FVHC/IV2 IV Pole Attachment

Sun-FVHC/RAIL Medi-Rail Attachment

Sun-INST1\* Installation Service & Packaging Recycling