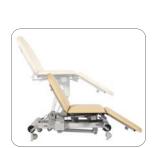

The new Fusion Classic Plus+ extends our already popular Fusion range, providing enhanced user functionality and easier patient positioning through its fully powered height, head and foot sections. Fusion Classic Plus+ is simply, strong, stable, aesthetically pleasing and easy to clean.

2 & 3 Section Fully Powered Electric Couches

Fully powered height adjustment

Fully powered head section

Fully powered foot section

Fusion Classic Plus+ 3 Section Electric Couch with powered height, head & foot section (Shown with optional accessories)

Code: Sun-FVHC+2E

Fusion Classic Plus+ 2 Section Electric Couch with powered height & head section