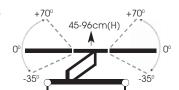

## product information

Fully powered height adjustment 45-96cm

Fully powered multi-position head section +70° / -35°

Fully powered multi-position foot section +70°/-35°

Maximum user weight (35st.)

Retractable positioning castors

## dimensions

45-96cm(H)

185cm(L) 65cm(W)

anti-bacterial vinyl upholstery colours - please specify when ordering please see inside back cover for full specification of our vinyl range

Fusion Classic Plus+