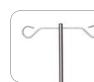

## product information

Fully powered height adjustment 45-96cm

Fully powered multi-position head section +70° / -35°

Fully powered multi-position foot section +70°/-35°

Maximum user weight (35st.)

Retractable positioning castors

## dimensions

45-96cm(H)

185cm(L) 65cm(W)

anti-bacterial vinyl upholstery colours - please specify when ordering please see inside back cover for full specification of our vinyl range

Fusion Classic Plus+