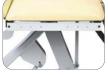

The new Fusion Classic Plus+ extends our already popular Fusion range, providing enhanced user functionality and easier patient positioning through its fully powered height, head and foot sections. Fusion Classic Plus+ is simply, strong, stable, aesthetically pleasing and easy to clean.

2 & 3 Section Fully Powered Electric Couches

Fully powered height adjustment

Fully powered head section

Fully powered foot section

Fusion Classic Plus+ 3 Section Electric Couch with powered height, head & foot section (Shown with optional accessories)

Code: Sun-FVHC+2E

Fusion Classic Plus+ 2 Section Electric Couch with powered height & head section