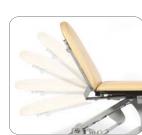

## product information

Fully powered height adjustment 45-96cm

Fully powered multi-position head section +70° / -35°

Fully powered multi-position foot section +70°/-35°

Maximum user weight (35st.)

Retractable positioning castors

2 & 3 Section Fully Powered Electric Couches

Fully powered height adjustment

Fully powered head section

Fully powered foot section

Fusion Classic Plus+ 3 Section Electric Couch with powered height, head & foot section (Shown with optional accessories)